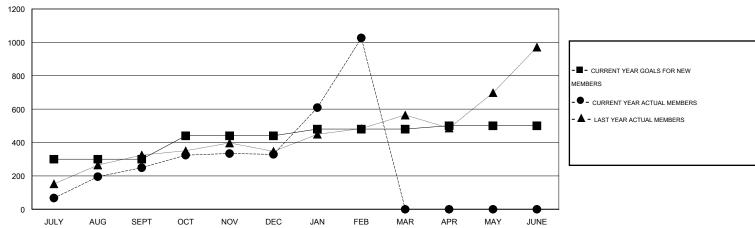

#### GOALS AND ACTUAL MEMBERS CUMULATIVE

| DROPPED CLUBS: 0 |     | 117 CLUBS OF 153 ADDED 1 OR MORE<br>NEW MEMBERS | GENDER DISTRIBUTION   |                |       |
|------------------|-----|-------------------------------------------------|-----------------------|----------------|-------|
|                  |     |                                                 | MALE                  | 4,687 (63.80%) |       |
|                  |     |                                                 | FEMALE                | 2,659 (36.20%) |       |
| DROPPED MEMBERS  |     |                                                 |                       |                |       |
| DECEASED         | 7   | CLICK HERE FOR HEALTH ASSESSMENT DATA           |                       |                | 1,546 |
| CLUB CANCELLED   | 0   |                                                 | FAMILY UNIT MEMBERS   |                | ,     |
| OTHER            | 259 |                                                 | HEAD OF HOUSEHOLD     |                | 735   |
| TOTAL            | 266 |                                                 | NON-HEAD OF HOUSEHOLD |                | 811   |

| Members               |                    |                      |                   |                     |  |  |  |  |  |  |
|-----------------------|--------------------|----------------------|-------------------|---------------------|--|--|--|--|--|--|
| RESULTS FOR 2013-2014 |                    |                      |                   |                     |  |  |  |  |  |  |
| QUARTER               | NEW MEMBER<br>GOAL | ACTUAL TOTAL MEMBERS | ACTUAL<br>DROPPED | ACTUAL NET<br>GAIN/ |  |  |  |  |  |  |
|                       |                    | ADDED                | MEMBERS           | LOSS                |  |  |  |  |  |  |
| JULY/AUG/SEPT         | 300                | 375                  | 126               | 249                 |  |  |  |  |  |  |
| OCT/NOV/DEC           | 140                | 183                  | 103               | 80                  |  |  |  |  |  |  |
| JAN/FEB/MAR           | 40                 | 734                  | 37                | 697                 |  |  |  |  |  |  |
| APR/MAY/JUNE          | 20                 | 0                    | 0                 | 0                   |  |  |  |  |  |  |