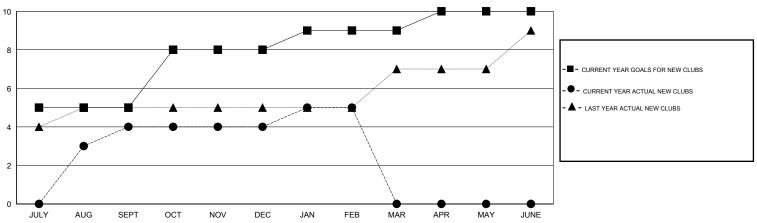

### GOALS AND ACTUAL NEW CLUBS CUMULATIVE

## LOCATION INDIA

GMT CA 6

|                                        |                  | Clubs               |                            |                             |  |  |  |
|----------------------------------------|------------------|---------------------|----------------------------|-----------------------------|--|--|--|
| RESULTS FOR 2013-2014                  |                  |                     |                            |                             |  |  |  |
| QUARTER                                | NEW CLUB<br>GOAL | ACTUAL NEW<br>CLUBS | ACTUAL<br>DROPPED<br>CLUBS | ACTUAL NET<br>GAIN/<br>LOSS |  |  |  |
| JULY/AUG/SEPT                          | 5<br>3           | 4                   | 0                          | 4                           |  |  |  |
| OCT/NOV/DEC  JAN/FEB/MAR  APR/MAY/JUNE | 1<br>1           | 1 0                 | 0                          | 1 0                         |  |  |  |